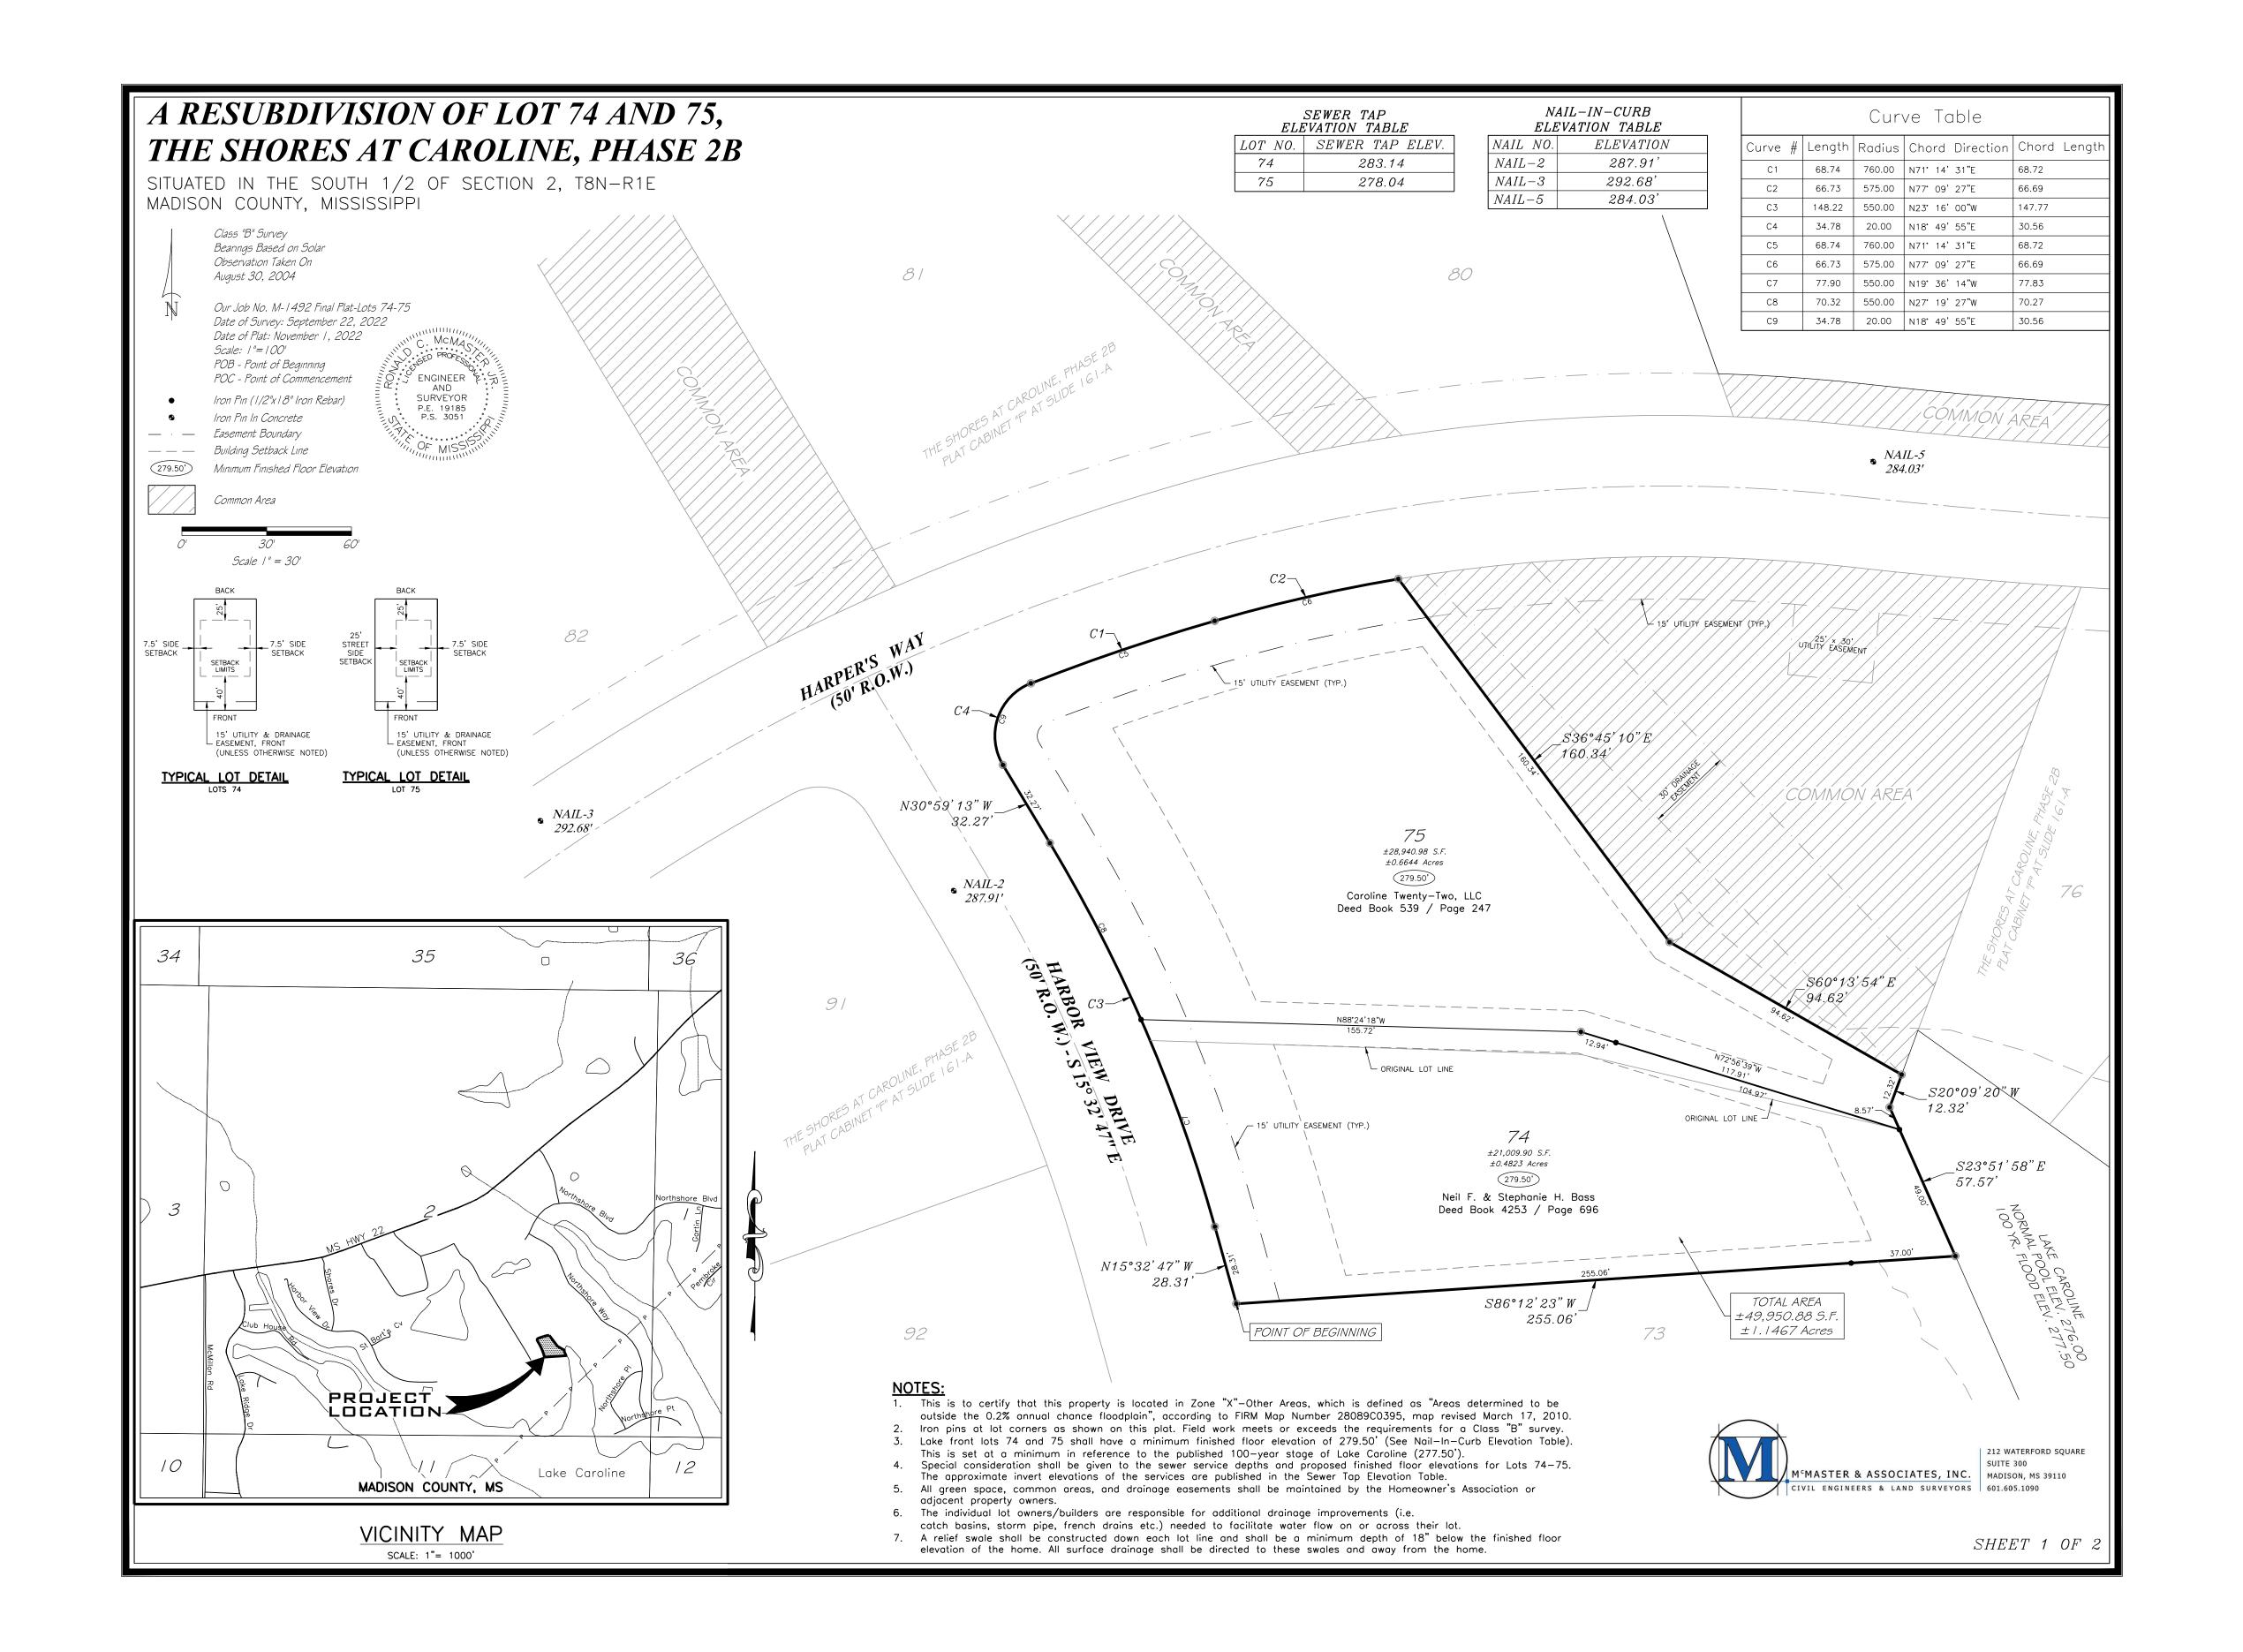

# A RESUBDIVISION OF LOT 74 AND 75, THE SHORES AT CAROLINE, PHASE 2B

SITUATED IN THE SOUTH 1/2 OF SECTION 2, T8N-R1EMADISON COUNTY, MISSISSIPPI

Madison County, at Canton, Mississippi, and being more particularly described as follows:

A parcel or tract of land, containing 1.1467 acres (49,950.88 Sq. Ft.), more or less, lying and being situated in Section 2, T8N-R1E, Madison County, Mississippi, being a part of the Caroline Twenty-Two, LLC property as described in Deed Book 539 at Page 247 and the Neil Faust Bass and Stephanie Harper Bass property as described in Deed Book 4253 at Page 696 of the Records of the Office of the Chancery Clerk of said

BEGINNING at an iron pin lying at the SW corner of Lot 74 of The Shores At Caroline, Phase 2B as shown on map or plat of same in Plat Cabinet "F" at Slide 161—A of the Records of said Madison County,

Along the Westerly boundary of Lot 74 and the Westerly and Northerly boundary of Lot 75 of The Shores At Caroline, Phase 2B to points at each of the following calls;

North 15 degrees 32 minutes 47 seconds West for a distance of 28.31 feet to an iron pin: thence 148.22 feet along the arc of a 550.00 foot radius curve to the left, said arc having a 147.77 foot chord which bears North 23 degrees 16 minutes 00 seconds West to an iron pin; thence

North 30 degrees 59 minutes 13 seconds West for a distance of 32.27 feet to an iron pin; thence 34.78 feet along the arc of a 20.00 foot radius curve to the right, said arc having a 30.56 foot chord

which bears North 18 degrees 49 minutes 55 seconds East to an iron pin; thence 68.74 feet along the arc of a 760.00 foot radius curve to the right, said arc having a 68.72 foot chord which bears North 71 degrees 14 minutes 31 seconds East to an iron pin; thence

66.73 feet along the arc of a 575.00 foot radius curve to the right, said arc having a 66.69 foot chord which bears North 77 degrees 09 minutes 27 seconds East to an iron pin lying at the NE corner of Lot 75 of The Shores At Caroline, Phase 2B; thence

Along the Easterly boundary of Lots 75 and 74 of The Shores At Caroline, Phase 2B, to points at each of

South 36 degrees 45 minutes 10 seconds East for a distance of 160.34 feet to an iron pin; thence

South 60 degrees 13 minutes 54 seconds East for a distance of 94.62 feet to an iron pin; thence South 20 degrees 09 minutes 20 seconds West for a distance of 12.32 feet to an iron pin; thence South 23 degrees 51 minutes 58 seconds East for a distance of 57.57 feet to an iron pin lying at the SE corner of Lot 74 of The Shores At Caroline, Phase 2B; thence

South 86 degrees 12 minutes 23 seconds West along the Southerly boundary of Lot 74 of The Shores At Caroline, Phase 2B, for a distance of 255.06 feet to the <u>POINT OF BEGINNING</u> of the above described parcel